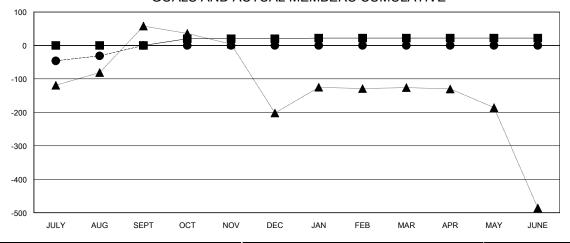

|             | RESULTS FOR 2024-2025     |                         |                                               |  |
|-------------|---------------------------|-------------------------|-----------------------------------------------|--|
| QUARTER     | MEMBER GROWTH NET<br>GOAL | MEMBER GROWTH<br>ACTUAL | DROPPED<br>MEMBERS ACTU<br>(including transfe |  |
| JULY/AUG/SE | PT 0                      | 95                      | 106                                           |  |
| OCT/NOV/DEC | 20                        | 0                       | 0                                             |  |
| JAN/FEB/MAR | 2                         | 0                       | 0                                             |  |
| APR/MAY/JUN | IE 0                      | 0                       | 0                                             |  |

## GOALS AND ACTUAL NEW CLUBS CUMULATIVE

| - 🔳 - | MEMBER GROWTH NET GOAL |
|-------|------------------------|
| . • - | MEMBER GROWTH ACTUAL   |

- LAST YEAR MEMBERSHIP ACTUAL

|   | DROPPED CLUBS: 1 |     |
|---|------------------|-----|
| • | DROPPED MEMBERS  |     |
|   | DECEASED         | 1   |
|   | CLUB CANCELLED   | 1   |
|   | OTHER            | 103 |
|   | TOTAL            | 105 |