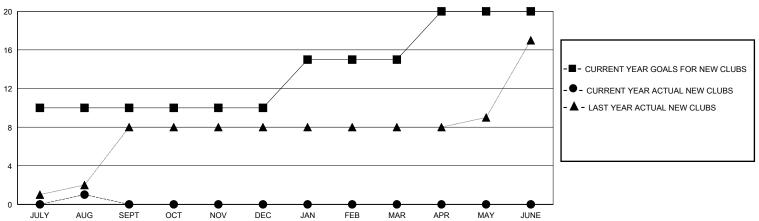

| Clubs                 |               |           |               |  |
|-----------------------|---------------|-----------|---------------|--|
| RESULTS FOR 2024-2025 |               |           |               |  |
| QUARTER               | NEW CLUB GOAL | NEW CLUBS | DROPPED CLUBS |  |
| JULY/AUG/SEPT         | 10            | 1         | 1             |  |
| OCT/NOV/DEC           | 0             | 0         | 0             |  |
| JAN/FEB/MAR           | 5             | 0         | 0             |  |
| APR/MAY/JUNE          | 5             | 0         | 0             |  |